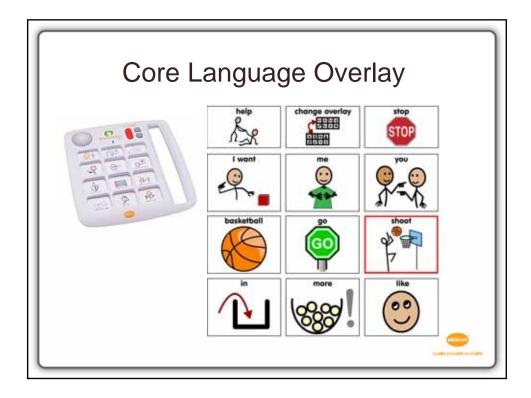

| Assistive Technology   | Model & Practice                                                                                                                                                         |
|------------------------|--------------------------------------------------------------------------------------------------------------------------------------------------------------------------|
| PowerLink 4 and Switch | Supply power to:<br>Lights<br>Electric Stapler<br>Paper Shredder<br>Pencil Sharpener<br>Blender<br>Popcorn Popper<br>Lava Lamp<br>Electric Broom<br>Radio/Tape/CD player |

























































| Secondary/Vocational Ideas |                                                                                                                                                                                            |  |
|----------------------------|--------------------------------------------------------------------------------------------------------------------------------------------------------------------------------------------|--|
| Assistive Technology       | Model & Practice                                                                                                                                                                           |  |
| PowerLink 4 and Switch     | Supply power to:<br>Tape Recorder<br>Can crusher<br>Drill<br>Hot glue