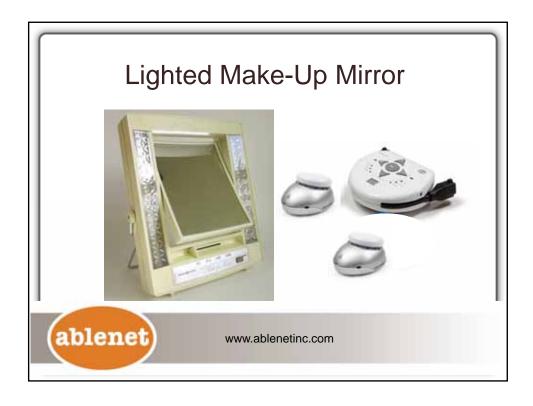

|  |
|----------------------------|--------------------------------------------------------------------------------------------------------------------------------------------------------------------------------------------|--|
| Assistive Technology       | Model & Practice                                                                                                                                                                           |  |
| PowerLink 4 and Switch     | Supply power to:<br>Tape Recorder<br>Can crusher<br>Drill<br>Hot glue gun<br>Electric Sander<br>Electric paper folders<br>Paper Shredder<br>Laminator<br>Envelope sealer<br>Vacuum Cleaner |  |