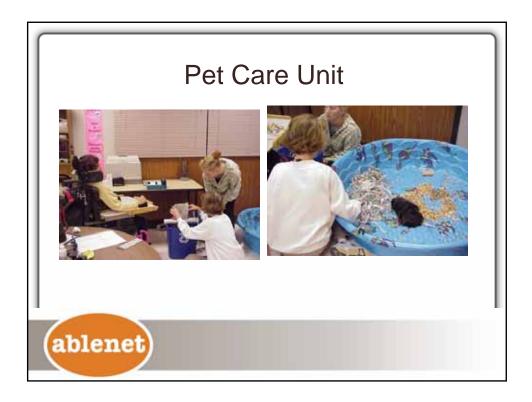

|  |
|----------------------------|--------------------------------------------------------------------------------------------------------------------------------------------------------------------------------------------|--|
| Assistive Technology       | Model & Practice                                                                                                                                                                           |  |
| PowerLink 4 and Switch     | Supply power to:<br>Tape Recorder<br>Can crusher<br>Drill<br>Hot glue gun<br>Electric Sander<br>Electric paper folders<br>Paper Shredder<br>Laminator<br>Envelope sealer<br>Vacuum Cleaner |  |