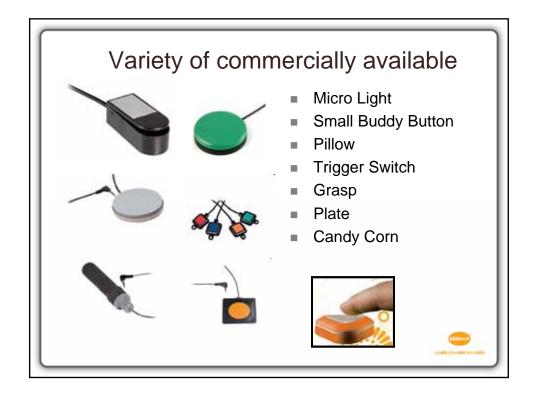

| Assistive Technology   | Model & Practice                                                                                                                                                         |
|------------------------|--------------------------------------------------------------------------------------------------------------------------------------------------------------------------|
| PowerLink 4 and Switch | Supply power to:<br>Lights<br>Electric Stapler<br>Paper Shredder<br>Pencil Sharpener<br>Blender<br>Popcorn Popper<br>Lava Lamp<br>Electric Broom<br>Radio/Tape/CD player |

























































| Secondary/Vocational Ideas |