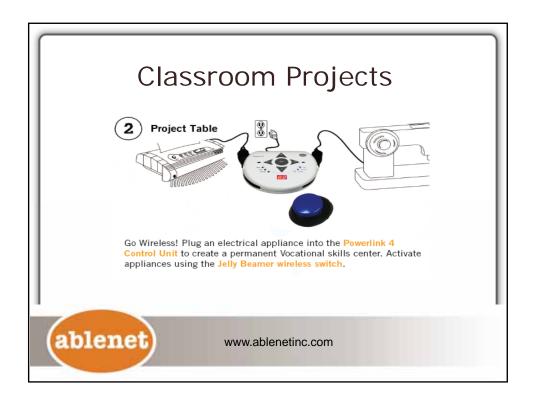

| Assistive Technology   | Model & Practice                                                                                                                                                         |
|------------------------|--------------------------------------------------------------------------------------------------------------------------------------------------------------------------|
| PowerLink 4 and Switch | Supply power to:<br>Lights<br>Electric Stapler<br>Paper Shredder<br>Pencil Sharpener<br>Blender<br>Popcorn Popper<br>Lava Lamp<br>Electric Broom<br>Radio/Tape/CD player |