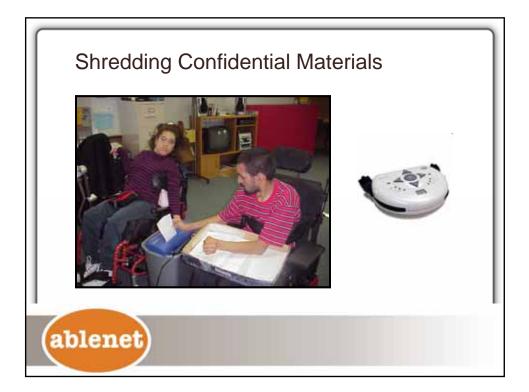

| Secondary/Vocational Ideas |                                                                                                                                                                                            |  |
|----------------------------|--------------------------------------------------------------------------------------------------------------------------------------------------------------------------------------------|--|
| Assistive Technology       | Model & Practice                                                                                                                                                                           |  |
| PowerLink 4 and Switch     | Supply power to:<br>Tape Recorder<br>Can crusher<br>Drill<br>Hot glue gun<br>Electric Sander<br>Electric paper folders<br>Paper Shredder<br>Laminator<br>Envelope sealer<br>Vacuum Cleaner |  |