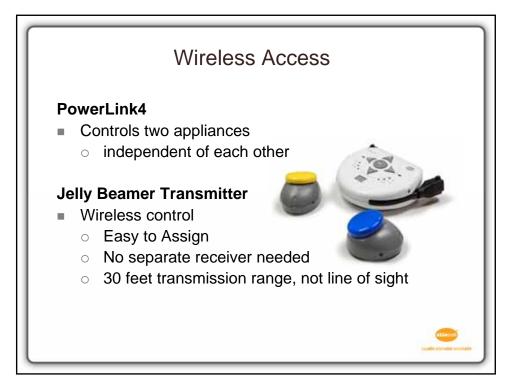

| Assistive Technology   | Model & Practice                                                                                                                                                         |
|------------------------|--------------------------------------------------------------------------------------------------------------------------------------------------------------------------|
| PowerLink 4 and Switch | Supply power to:<br>Lights<br>Electric Stapler<br>Paper Shredder<br>Pencil Sharpener<br>Blender<br>Popcorn Popper<br>Lava Lamp<br>Electric Broom<br>Radio/Tape/CD player |

| Secondary/Vocational Ideas |                                                                                                                                                                                            |  |
|----------------------------|--------------------------------------------------------------------------------------------------------------------------------------------------------------------------------------------|--|
| Assistive Technology       | Model & Practice                                                                                                                                                                           |  |
| PowerLink 4 and Switch     | Supply power to:<br>Tape Recorder<br>Can crusher<br>Drill<br>Hot glue gun<br>Electric Sander<br>Electric paper folders<br>Paper Shredder<br>Laminator<br>Envelope sealer<br>Vacuum Cleaner |  |