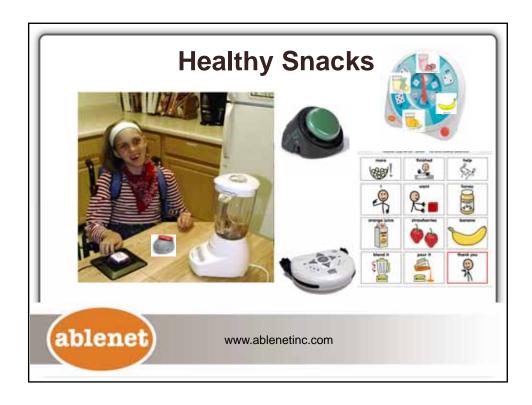

| Assistive Technology   | Model & Practice                                                                                                                                                         |
|------------------------|--------------------------------------------------------------------------------------------------------------------------------------------------------------------------|
| PowerLink 4 and Switch | Supply power to:<br>Lights<br>Electric Stapler<br>Paper Shredder<br>Pencil Sharpener<br>Blender<br>Popcorn Popper<br>Lava Lamp<br>Electric Broom<br>Radio/Tape/CD player |