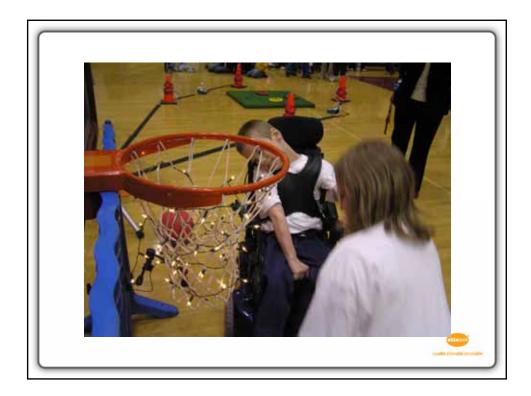

| Assistive Technology   | Model & Practice                                                                                                                                                         |
|------------------------|--------------------------------------------------------------------------------------------------------------------------------------------------------------------------|
| PowerLink 4 and Switch | Supply power to:<br>Lights<br>Electric Stapler<br>Paper Shredder<br>Pencil Sharpener<br>Blender<br>Popcorn Popper<br>Lava Lamp<br>Electric Broom<br>Radio/Tape/CD player |

























































| Secondary/Vocational Ideas |                                                                                                                                                                                            |  |
|----------------------------|--------------------------------------------------------------------------------------------------------------------------------------------------------------------------------------------|--|
| Assistive Technology       | Model & Practice                                                                                                                                                                           |  |
| PowerLink 4 and Switch     | Supply power to:<br>Tape Recorder<br>Can crusher<br>Drill<br>Hot glu