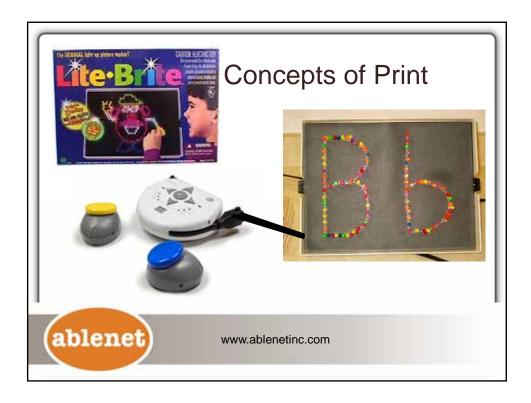

| Assistive Technology   | Model & Practice                                                                                                                                                         |
|------------------------|--------------------------------------------------------------------------------------------------------------------------------------------------------------------------|
| PowerLink 4 and Switch | Supply power to:<br>Lights<br>Electric Stapler<br>Paper Shredder<br>Pencil Sharpener<br>Blender<br>Popcorn Popper<br>Lava Lamp<br>Electric Broom<br>Radio/Tape/CD player |

























































| Secondary/Vocational Ideas |                                                                                                                                                                                            |  |
|----------------------------|--------------------------------------------------------------------------------------------------------------------------------------------------------------------------------------------|--|
| Assistive Technology       | Model & Practice                                                                                                                                                                           |  |
| PowerLink 4 and Switch     | Supply power to:<br>Tape Recorder<br>Can crusher<br>Drill<br>Hot glue gun<br>Ele