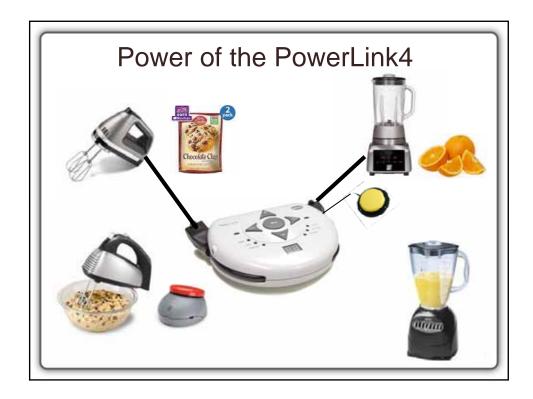

| Assistive Technology   | Model & Practice                                                                                                                                                         |
|------------------------|--------------------------------------------------------------------------------------------------------------------------------------------------------------------------|
| PowerLink 4 and Switch | Supply power to:<br>Lights<br>Electric Stapler<br>Paper Shredder<br>Pencil Sharpener<br>Blender<br>Popcorn Popper<br>Lava Lamp<br>Electric Broom<br>Radio/Tape/CD player |