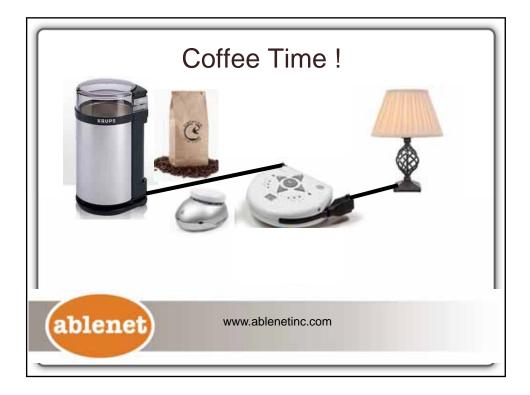

| Assistive Technology   | Model & Practice                                                                                                                                                         |
|------------------------|--------------------------------------------------------------------------------------------------------------------------------------------------------------------------|
| PowerLink 4 and Switch | Supply power to:<br>Lights<br>Electric Stapler<br>Paper Shredder<br>Pencil Sharpener<br>Blender<br>Popcorn Popper<br>Lava Lamp<br>Electric Broom<br>Radio/Tape/CD player |