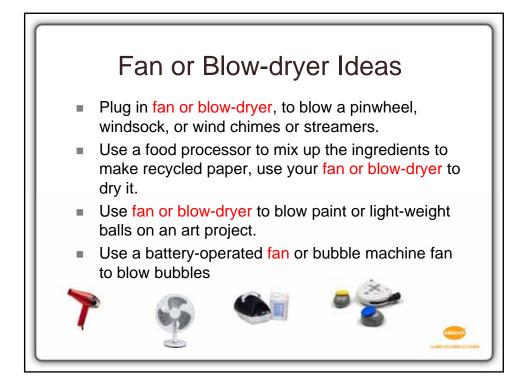

|  |
|----------------------------|--------------------------------------------------------------------------------------------------------------------------------------------------------------------------------------------|--|
| Assistive Technology       | Model & Practice                                                                                                                                                                           |  |
| PowerLink 4 and Switch     | Supply power to:<br>Tape Recorder<br>Can crusher<br>Drill<br>Hot glue gun<br>Electric Sander<br>Electric paper folders<br>Paper Shredder<br>Laminator<br>Envelope sealer<br>Vacuum Cleaner |  |