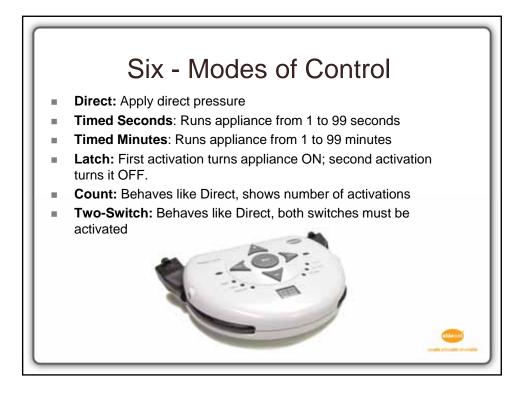

| Assistive Technology   | Model & Practice                                                                                                                                                         |
|------------------------|--------------------------------------------------------------------------------------------------------------------------------------------------------------------------|
| PowerLink 4 and Switch | Supply power to:<br>Lights<br>Electric Stapler<br>Paper Shredder<br>Pencil Sharpener<br>Blender<br>Popcorn Popper<br>Lava Lamp<br>Electric Broom<br>Radio/Tape/CD player |

























































| Secondary/Vocational Ideas |