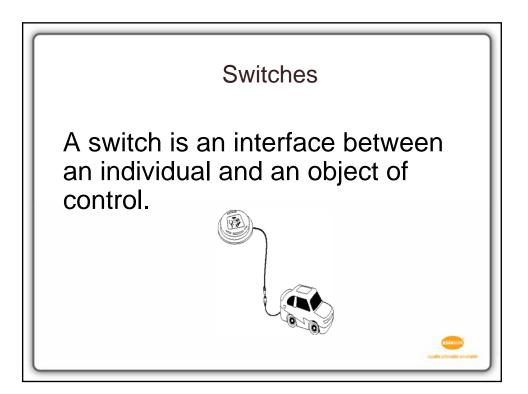

| Assistive Technology   | Model & Practice                                                                                                                                                         |
|------------------------|--------------------------------------------------------------------------------------------------------------------------------------------------------------------------|
| PowerLink 4 and Switch | Supply power to:<br>Lights<br>Electric Stapler<br>Paper Shredder<br>Pencil Sharpener<br>Blender<br>Popcorn Popper<br>Lava Lamp<br>Electric Broom<br>Radio/Tape/CD player |

























































| Secondary/Vocational Ideas |