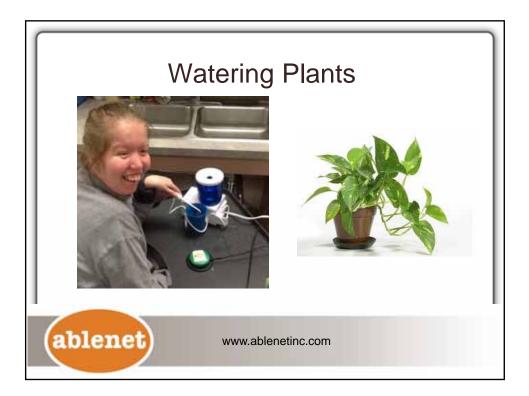

|  |
|----------------------------|--------------------------------------------------------------------------------------------------------------------------------------------------------------------------------------------|--|
| Assistive Technology       | Model & Practice                                                                                                                                                                           |  |
| PowerLink 4 and Switch     | Supply power to:<br>Tape Recorder<br>Can crusher<br>Drill<br>Hot glue gun<br>Electric Sander<br>Electric paper folders<br>Paper Shredder<br>Laminator<br>Envelope sealer<br>Vacuum Cleaner |  |