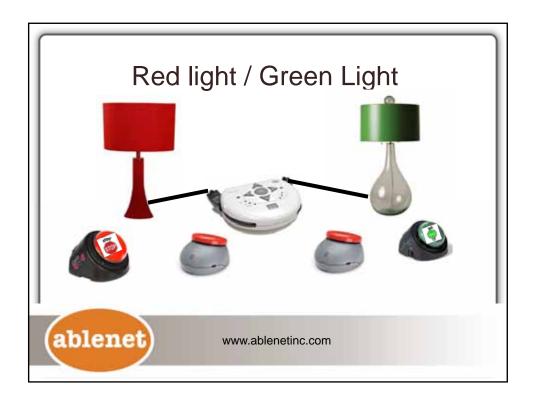

| Assistive Technology   | Model & Practice                                                                                                                                                         |
|------------------------|--------------------------------------------------------------------------------------------------------------------------------------------------------------------------|
| PowerLink 4 and Switch | Supply power to:<br>Lights<br>Electric Stapler<br>Paper Shredder<br>Pencil Sharpener<br>Blender<br>Popcorn Popper<br>Lava Lamp<br>Electric Broom<br>Radio/Tape/CD player |

























































| Secondary/Vocational Ideas |                                                                                                                                                                                            |  |
|----------------------------|--------------------------------------------------------------------------------------------------------------------------------------------------------------------------------------------|--|
| Assistive Technology       | Model & Practice                                                                                                                                                                           |  |
| PowerLink 4 and Switch     | Supply power to:<br>Tape Recorder<br>Can crusher<br>Drill<br>Hot