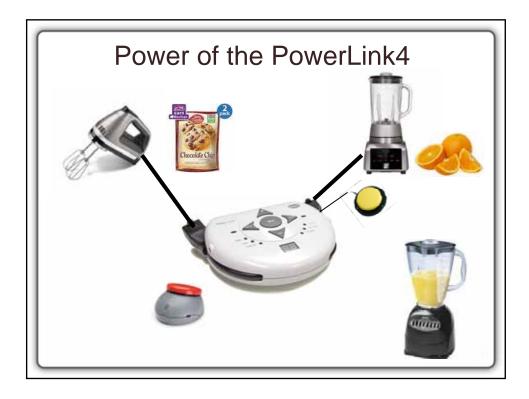

| Assistive Technology   | Model & Practice                                                                                                                                                         |
|------------------------|--------------------------------------------------------------------------------------------------------------------------------------------------------------------------|
| PowerLink 4 and Switch | Supply power to:<br>Lights<br>Electric Stapler<br>Paper Shredder<br>Pencil Sharpener<br>Blender<br>Popcorn Popper<br>Lava Lamp<br>Electric Broom<br>Radio/Tape/CD player |