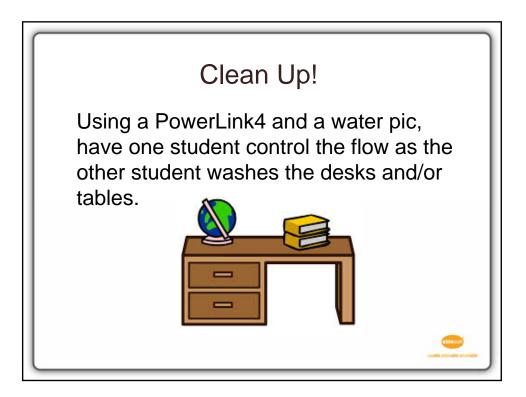

|  |
|----------------------------|--------------------------------------------------------------------------------------------------------------------------------------------------------------------------------------------|--|
| Assistive Technology       | Model & Practice                                                                                                                                                                           |  |
| PowerLink 4 and Switch     | Supply power to:<br>Tape Recorder<br>Can crusher<br>Drill<br>Hot glue gun<br>Electric Sander<br>Electric paper folders<br>Paper Shredder<br>Laminator<br>Envelope sealer<br>Vacuum Cleaner |  |