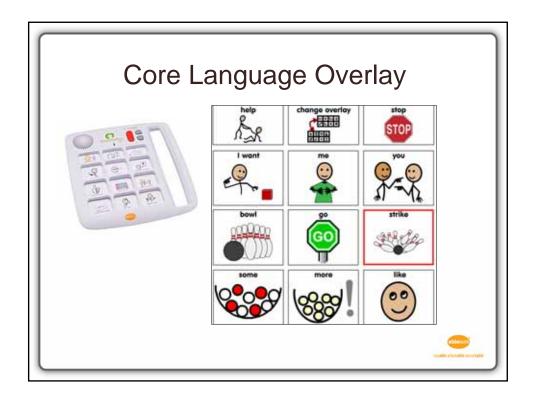

| Assistive Technology   | Model & Practice                                                                                                                                                         |
|------------------------|--------------------------------------------------------------------------------------------------------------------------------------------------------------------------|
| PowerLink 4 and Switch | Supply power to:<br>Lights<br>Electric Stapler<br>Paper Shredder<br>Pencil Sharpener<br>Blender<br>Popcorn Popper<br>Lava Lamp<br>Electric Broom<br>Radio/Tape/CD player |

























































| Secondary/Vocational Ideas |                                                                                                                                                                                            |  |
|----------------------------|--------------------------------------------------------------------------------------------------------------------------------------------------------------------------------------------|--|
| Assistive Technology       | Model & Practice                                                                                                                                                                           |  |
| PowerLink 4 and Switch     | Supply power to:<br>Tape Recorder<br>Can crusher<br>Drill<br