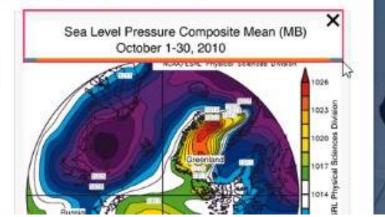

### ▝▛▝▓▝▓▐▋▶▋▌▋▋▋▓▝▋▚⋨<u>ዾዿዿዿዿ</u>ዿዄ₿₿₽

Patterns in Arctic Weather and Climate

### All About Arctic Climatology and Meteorology

Introduction What is the Arctic? Arctic Phenomena

Arctic

Climate

Weather and

Climate vs. Weather The unique geography of the Arctic leads to unique weather patterns that reappear in the region year after year. Some weather patterns, such as cyclones or